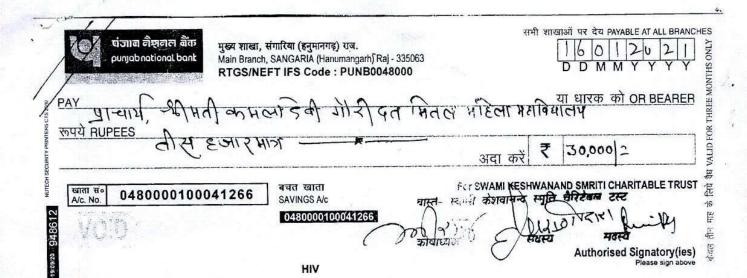

**DVV Asked -** 1. Provide sanctioned letter of any 10 students benefited by schemes for 2017-18, 2018-19, 2019-20, 2020-21, 2021-22.

- 2. Year-wise list of students in each scheme to be attested by the competent authority.
- 3. Upload policy document of the HEI for award Signature YaliC scholarship and freeships.